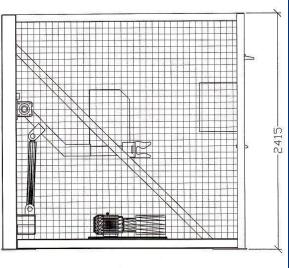

installatechnical Datacand Measurements experienced

engineers.

Equipment is supplied with the following standard safety features:

**Emergency Stop** 24 Volt controls Dual safety switches Dual channel safety relays Operator manuals supplied