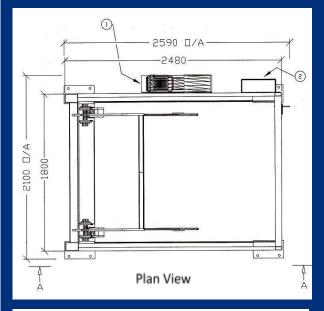

installatechnical Datacand Measurements experienced

engineers.

Equipment is supplied with the following standard safety features:

**Emergency Stop** 24 Volt controls Dual safety switches Dual channel safety relays Operator manuals supplied