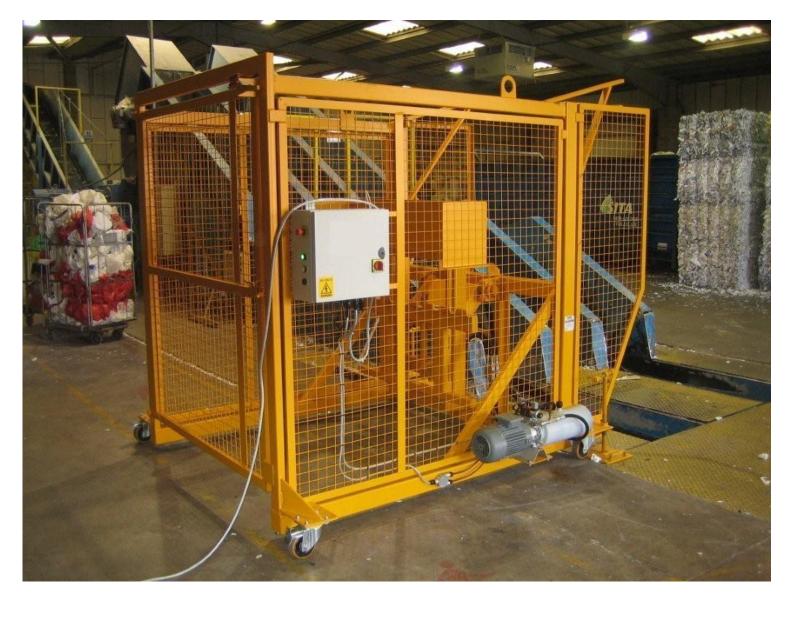

## FREE STANDING TIPPER

**LUG LIFT or COMB LIFT** 

installatechnical Datacand Measurements experienced

engineers.

Equipment is supplied with the following standard safety features:

**Emergency Stop** 24 Volt controls Dual safety switches Dual channel safety relays Operator manuals supplied

| Lifting Capacity | 500 kgs | Control Voltage    | 24 Volt  |
|------------------|---------|--------------------|----------|
| Motor            | 4 Kw    | Hydraulic Pressure | 2000 Psi |

**Electrical Supply Requirements** 