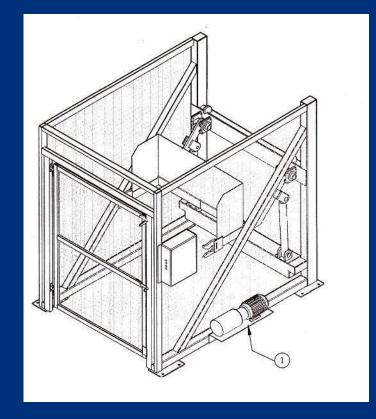

16A 3-phase with neutral and earth. Protection via Type "D" circuit breaker or Motor rated fuses

Power Pack Control Panel

www.kadantpaal.com